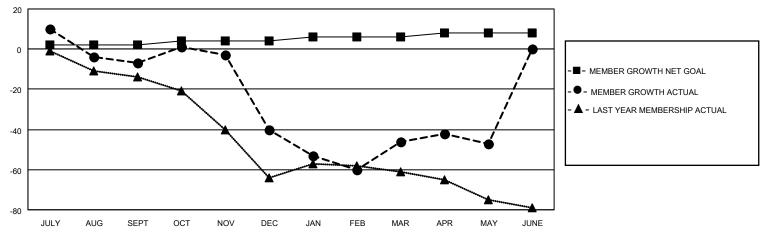

## MONTHLY MEMBERSHIP PROGRESS REPORT

LOCATION ILLINOIS District 1 J Results as of: 5/31/2022

| Clubs                 |               |           |               | Members               |                        |                         |                                                    |
|-----------------------|---------------|-----------|---------------|-----------------------|------------------------|-------------------------|----------------------------------------------------|
| RESULTS FOR 2021-2022 |               |           |               | RESULTS FOR 2021-2022 |                        |                         |                                                    |
| QUARTER               | NEW CLUB GOAL | NEW CLUBS | DROPPED CLUBS | QUARTER MEM           | BER GROWTH NET<br>GOAL | MEMBER GROWTH<br>ACTUAL | DROPPED<br>MEMBERS ACTUAL<br>(including transfers) |
| JULY/AUG/SEPT         | 1             | 0         | 0             | JULY/AUG/SEPT         | 2                      | 36                      | 39                                                 |
| OCT/NOV/DEC           | 1             | 0         | 0             | OCT/NOV/DEC           | 2                      | 56                      | 83                                                 |
| JAN/FEB/MAR           | 1             | 0         | 0             | JAN/FEB/MAR           | 2                      | 59                      | 60                                                 |
| APR/MAY/JUNE          | 1             | 0         | 0             | APR/MAY/JUNE          | 2                      | 30                      | 29                                                 |

## GOALS AND ACTUAL MEMBERS CUMULATIVE

| DROPPED CLUBS: 0 |     | 41 CLUBS OF 57 ADDED 1 OR<br>MORE NEW MEMBERS | GENDER DISTRIBUTION                |                |  |
|------------------|-----|-----------------------------------------------|------------------------------------|----------------|--|
|                  |     | WORL NEW WEINBERG                             | MALE                               | 1,512 (74.67%) |  |
|                  |     |                                               | FEMALE                             | 512 (25.28%)   |  |
| DROPPED MEMBERS  |     |                                               | NON BINARY                         | 0 (0.00%)      |  |
| <u> </u>         |     |                                               | PREFER NOT TO ANSWER 1 (0.05%)     |                |  |
| DECEASED         | 40  |                                               |                                    | (3 3 3 )       |  |
| CLUB CANCELLED   | 0   | CLICK HERE FOR CUMULATIVE                     | TOTAL FAMILY UNIT MEMBERS          | 175            |  |
| OTHER            | 171 | MEMBERSHIP DATA                               |                                    |                |  |
| TOTAL 211        |     |                                               | FAMILY MEMBERS PAYING HALF DUES 90 |                |  |
|                  |     |                                               |                                    |                |  |