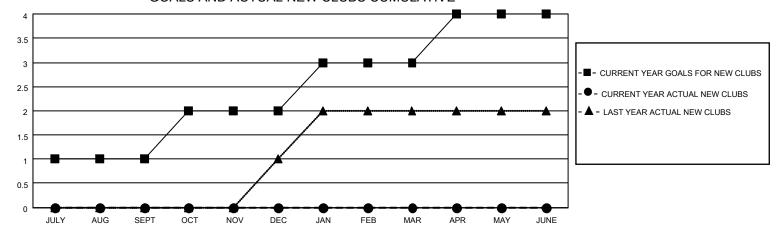

## MONTHLY MEMBERSHIP PROGRESS REPORT

LOCATION ILLINOIS District 1 J Results as of: 5/31/2022

| Clubs                 |               |           |               | Members               |                        |                         |                                                    |
|-----------------------|---------------|-----------|---------------|-----------------------|------------------------|-------------------------|----------------------------------------------------|
| RESULTS FOR 2021-2022 |               |           |               | RESULTS FOR 2021-2022 |                        |                         |                                                    |
| QUARTER               | NEW CLUB GOAL | NEW CLUBS | DROPPED CLUBS | QUARTER MEM           | BER GROWTH NET<br>GOAL | MEMBER GROWTH<br>ACTUAL | DROPPED<br>MEMBERS ACTUAL<br>(including transfers) |
| JULY/AUG/SEPT         | 1             | 0         | 0             | JULY/AUG/SEPT         | 2                      | 36                      | 39                                                 |
| OCT/NOV/DEC           | 1             | 0         | 0             | OCT/NOV/DEC           | 2                      | 56                      | 83                                                 |
| JAN/FEB/MAR           | 1             | 0         | 0             | JAN/FEB/MAR           | 2                      | 59                      | 60                                                 |
| APR/MAY/JUNE          | 1             | 0         | 0             | APR/MAY/JUNE          | 2                      | 30                      | 29                                                 |

## GOALS AND ACTUAL NEW CLUBS CUMULATIVE